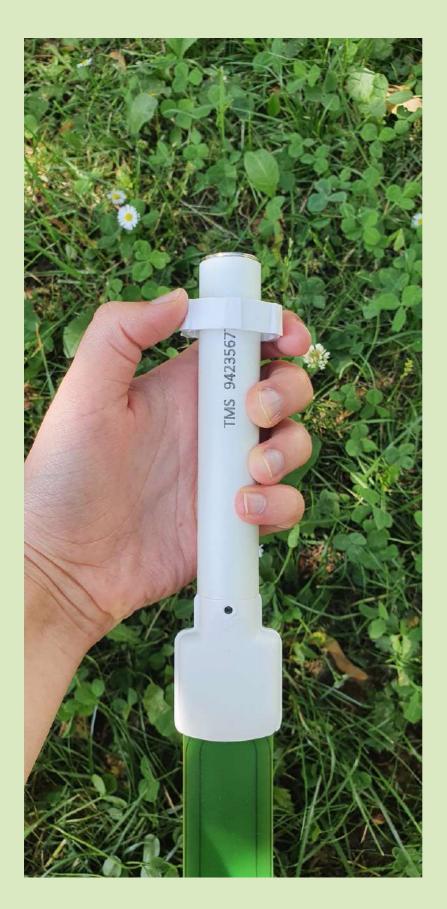

# の

4 METEO shield TOP
3 sun shield TOP
(2 METEO shield BOT) not included
1 security ring

**QUICK GUIDE** 

First, put on the security ring (no.1). Make sure the arrows are pointing upwards.