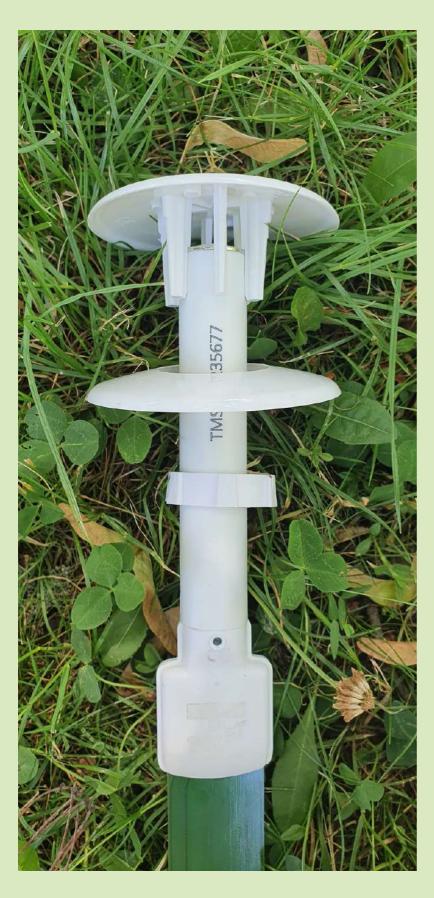

# (STEP 4)

(After that, secure the second shield onto the third shield's leg attachments.)

Then push the security ring upwards. The leg attachments will fit into the divets of the security ring.

Lastly, attach shield no.4. You should hear a nice click. And you're done!