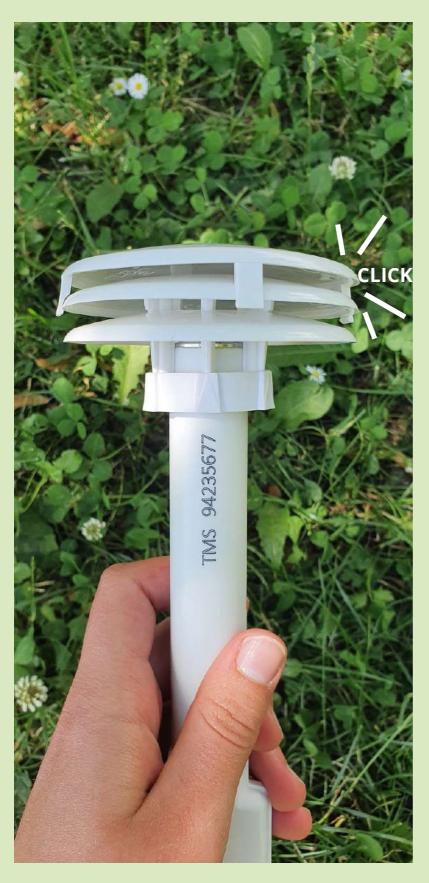

# (STEP 4)

(After that, secure the second shield onto the third shield's leg attachments.)

Then push the security ring upwards. The leg attachments will fit into the divets of the security ring.

Lastly, attach shield no.4. You should hear a nice click. And you're done!