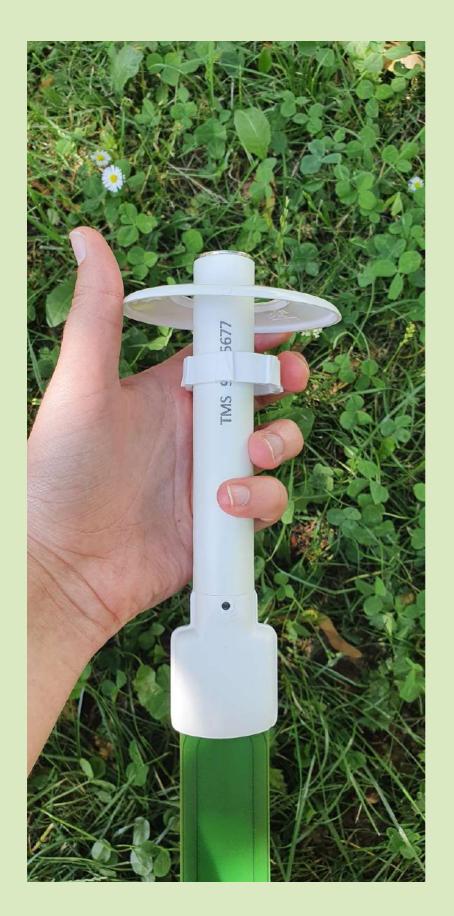

Then put on the shield with the centre leg attachments (no.3) and make sure it fits securely.

# (STEP 4)

(After that, secure the second shield onto the third shield's leg attachments.)

Then push the security ring upwards. The leg attachments will fit into the divets of the security ring.

Lastly, attach shield no.4. You should hear a nice click. And you're done!