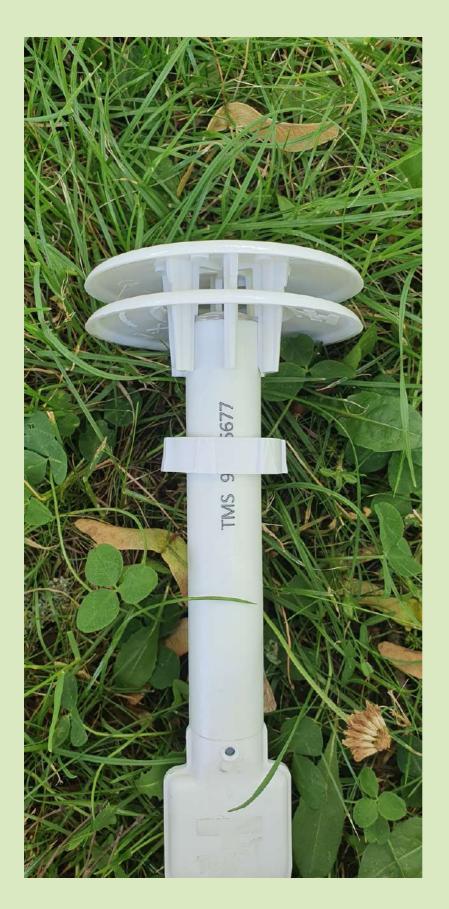

# の

4 METEO shield TOP
3 sun shield TOP
(2 METEO shield BOT) not included
1 security ring

**QUICK GUIDE** 

First, put on the security ring (no.1). Make sure the arrows are pointing upwards.

Then put on the shield with the centre leg attachments (no.3) and make sure it fits securely.