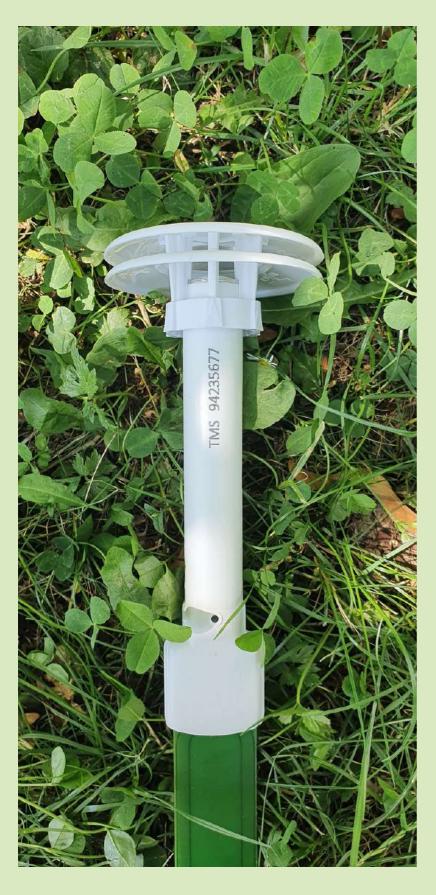

Then put on the shield with the centre leg attachments (no.3) and make sure it fits securely.