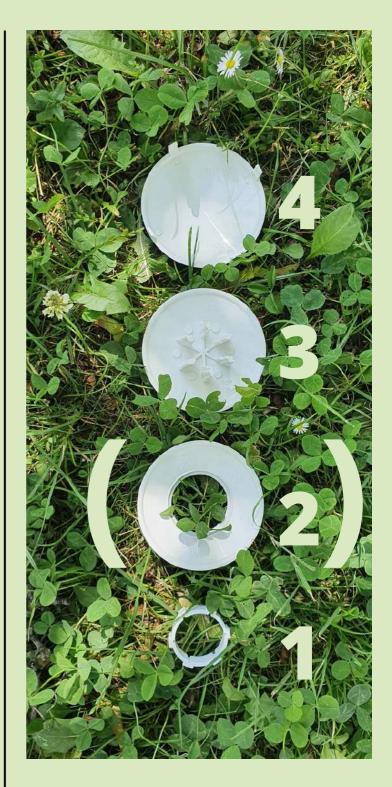

# の

4 METEO shield TOP
3 sun shield TOP
(2 METEO shield BOT) not included
1 security ring

**QUICK GUIDE** 

First, put on the security ring (no.1). Make sure the arrows are pointing upwards.

# (STEP 2)

(Next, put on the plain shield (no.2) with no attachments.)

\*Please note that following additional testing, plain shield no.2 was found unnecessary and is no longer included in orders by default. Nevertheless, should you wish to purchase it, you may contact us at tomst@tomst.com.

Then put on the shield with the centre leg attachments (no.3) and make sure it fits securely.

# (STEP 4)

(After that, secure the second shield onto the third shield's leg attachments.)

Then push the security ring upwards. The leg attachments will fit into the divets of the security ring.

Lastly, attach shield no.4. You should hear a nice click. And you're done!